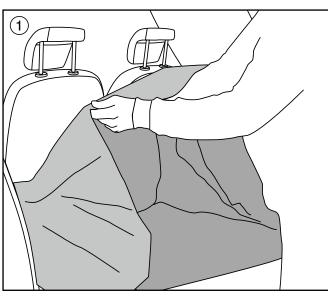

Transportschutzsysteme

klein metall®

Continued on next page!

Continued on next page!

Apply adhesive pads only on non-fat and silicone-free surfaces, preferably on the rear side windows. Make sure that the areas where heating elements or antennas are located on the side windows are not touched. Do not use on tint film!