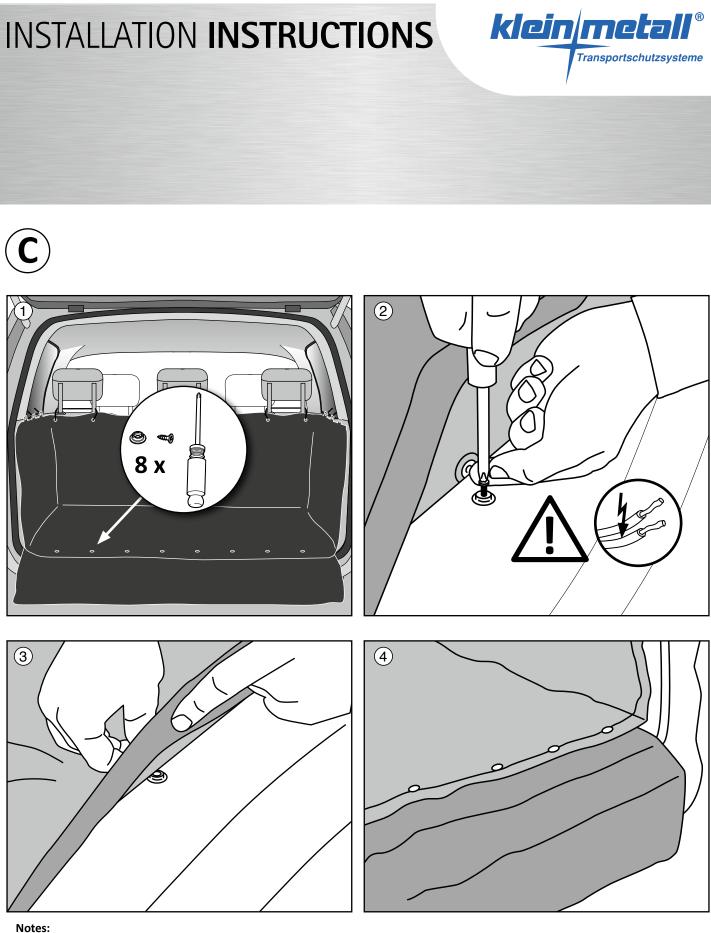

When screwing the snap fastener sockets make sure that the screws do not damage any cables or hoses behind/included in the lining.

Occasionally clean all the installation parts and the tarpaulin with neutral soapy water and remove dog saliva and hair. Regularly inspect the tarpaulin for damages and replace if necessary!