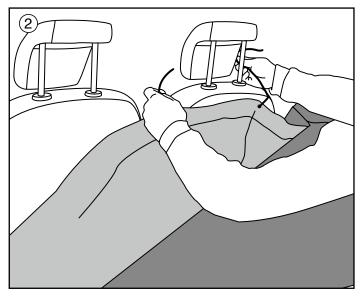

Transportschutzsysteme

klein metall®

Continued on next page!

Continued on next page!

Apply adhesive pads only on non-fat and silicone-free surfaces, preferably on the rear side windows. Make sure that the areas where heating elements or antennas are located on the side windows are not touched. Do not use on tint film!