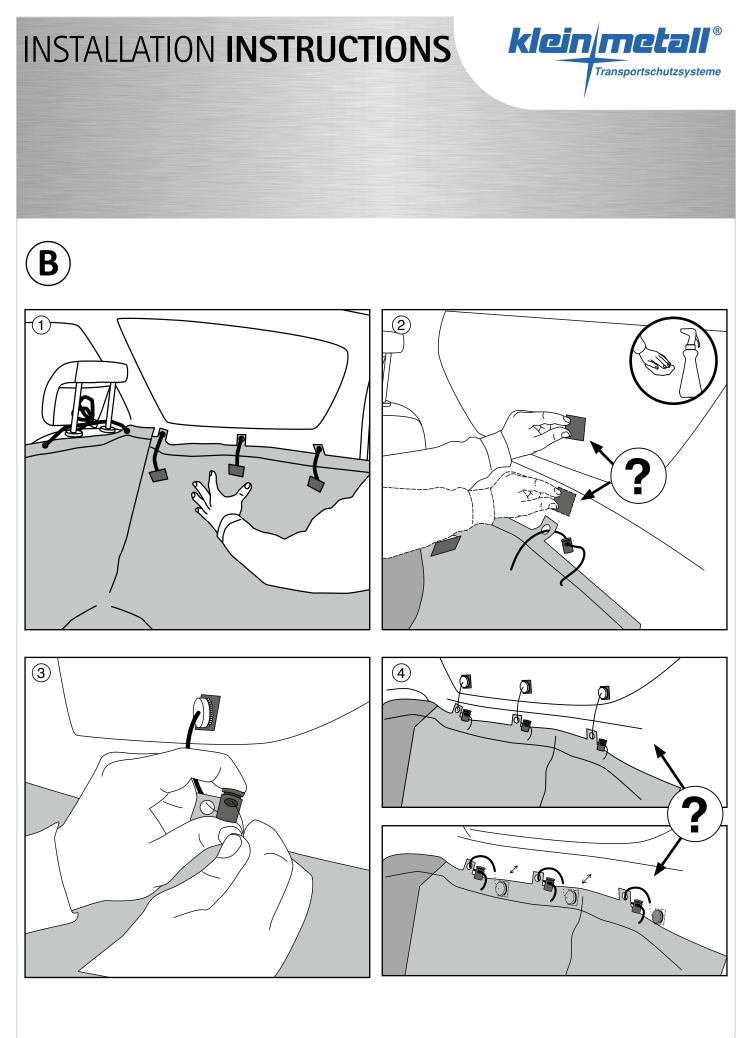

Transportschutzsysteme

klein metall®

Continued on next page!

Continued on next page!

Apply adhesive pads only on non-fat and silicone-free surfaces, preferably on the rear side windows. Make sure that the areas where heating elements or antennas are located on the side windows are not touched. Do not use on tint film!

When screwing the snap fastener sockets make sure that the screws do not damage any cables or hoses behind/included in the lining.

Occasionally clean all the installation parts and the tarpaulin with neutral soapy water and remove dog saliva and hair. Regularly inspect the tarpaulin for damages and replace if necessary!