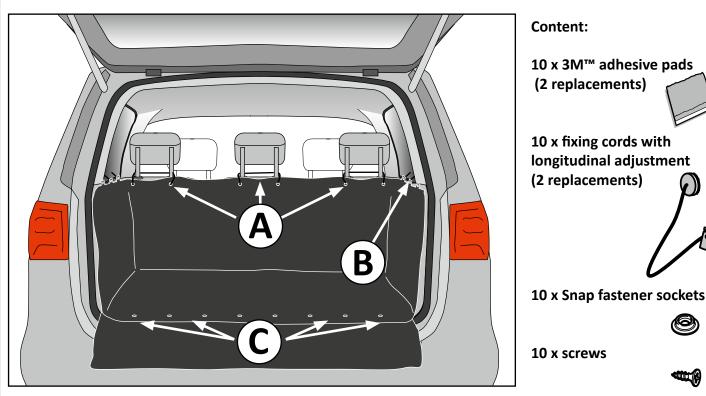

## INSTALLATION INSTRUCTIONS

Product nameCOVERALL DELUXEProduct typeCar boot protective tarpaulinItem No.50555010AttachmentTo the headrests, side windows and interior liningUseIn big estate cars, SUVs and vansVersion and featuresUniversal sizeWeight2.2 kgDimensionsWidth 120 cm, depth 110 cm, height 60 cm

Transportschutzsysteme

klein metall®

Continued on next page!

Continued on next page!

Apply adhesive pads only on non-fat and silicone-free surfaces, preferably on the rear side windows. Make sure that the areas where heating elements or antennas are located on the side windows are not touched. Do not use on tint film!

When screwing the snap fastener sockets make sure that the screws do not damage any cables or hoses behind/included in the lining.

Occasionally clean all the installation parts and the tarpaulin with neutral soapy water and remove dog saliva and hair. Regularly inspect the tarpaulin for damages and replace if necessary!